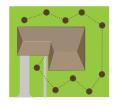

Reinsert spade or trowel to create a slice of soil

6 Repeat process in five or six locations around the area to be sampled

3 Remove spade or trowel with intact soil slice

Mix samples in bucket and fill the sample bag to the line (approx. one cup)