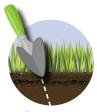

## HOW TO TAKE A SOIL SAMPLE

- Insert spade or garden trowel to desired depth
  Sample established lawns to the
  - depth of 3 inches
  - Sample gardens to depth of tillage (usually 5 to 7 inches)

6 Remove grass and thatch, and add soil core to a clean bucket