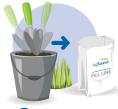

Reinsert spade or trowel to create a slice of soil

6 Repeat process in five or six locations around the area to be sampled

3 Remove spade or trowel with intact soil slice

Mix samples in bucket and fill the sample bag to the line (approx. one cup)

4 Make a 1-inch core strip from center from entire core length

8 Fill out this submission form and include with soil sample in box. Adhere pre-paid shipping label to the box, secure and send to laboratory.