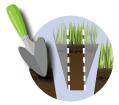

## HOW TO TAKE A SOIL SAMPLE

- Insert spade or garden trowel to desired depth
  Sample established lawns to the
  - depth of 3 inches
  - Sample gardens to depth of tillage (usually 5 to 7 inches)

6 Remove grass and thatch, and add soil core to a clean bucket