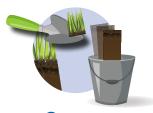

## HOW TO TAKE A SOIL SAMPLE

- Insert spade or garden trowel to desired depth
  Sample established lawns to the
  - depth of 3 inches
  - Sample gardens to depth of tillage (usually 5 to 7 inches)

6 Remove grass and thatch, and add soil core to a clean bucket

Reinsert spade or trowel to create a slice of soil

6 Repeat process in five or six locations around the area to be sampled

3 Remove spade or trowel with intact soil slice

Mix samples in bucket and fill the sample bag to the line (approx. one cup)